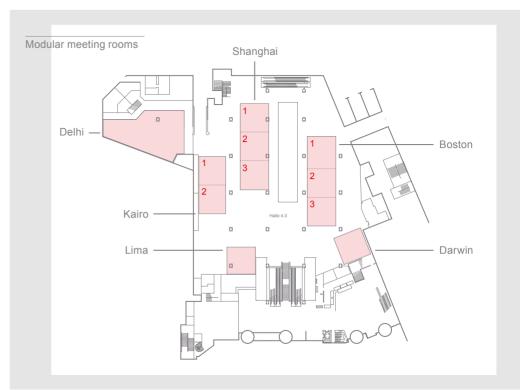

## Modular meeting rooms

There are eleven modular meeting rooms in the exhibition space in Hall 4, on the ground floor of the Congress Center Basel. These can be used either individually or in combination with each other. All the technical aids can be installed on a flexible basis, in line with the specific requirements of the individual events.

| Facilities           | Ž              | ()<br>m |                |                | <b>L</b><br>26   -  - |  |
|----------------------|----------------|---------|----------------|----------------|-----------------------|--|
| Boston 1   1-2   1-3 | 86   164   242 | 4.5     | 98   220   358 | 50   120   180 |                       |  |
| Shanghai 1   1-2     | 86   164       | 4.5     | 90   205       | 46   106       | 26   -                |  |
| Shanghai 1–3   1–4   | 242   310      | 4.5     | 322   418      | 158   210      | _                     |  |
| Kairo 1   1–2        | 77   155       | 4.5     | 78   195       | 40   110       | 22   -                |  |
| Delhi                | 223            | 4.5     | 218            | 102            | 38                    |  |
| Lima                 | 77             | 4.5     | 84             | 40             | 22                    |  |
| Darwin               | 78             | 4.5     | 84             | 40             | 22                    |  |

Rooms suitable for use on a single or combined basis.