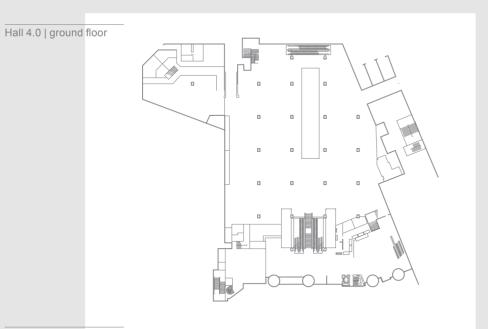

## **Congress Center Basel**

| Facilities              | Z    | m   | <br><b>(</b> () | 0 | <u>Ò</u> , | ₩ <sub>i</sub> : |
|-------------------------|------|-----|-----------------|---|------------|------------------|
| Hall 4.1 (1st floor)    | 4100 | 3.5 |                 |   |            |                  |
| Hall 4.0 (ground floor) | 2700 | 4.5 |                 |   |            |                  |
| Hall 4.U (basement)     | 4000 | 5   |                 |   |            |                  |

Modular meeting rooms on the ground floor

Hall 4.0